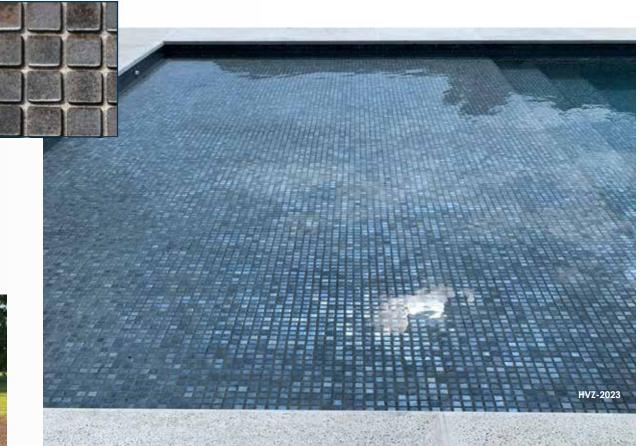

## Mix Classic Line

These glass tiles are specially cut to create a wide variety of colors and interesting effects, as well as many patterns and mixed colors. The mosaic glass tiles are made from recycled glass. Translucent glaze fired onto the back of each tile is perfect for use in pool areas. This mosaic tile is highly durable, available in multiple styles, and finished with a thick grout joint for easy installation.

Pool with Mix T005, night view.