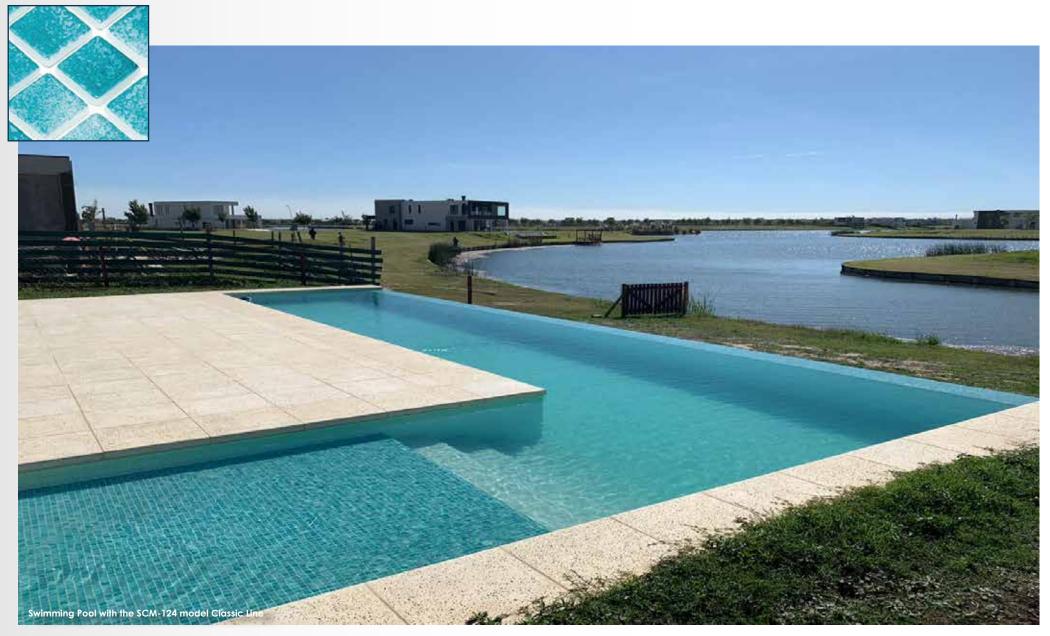

### Classic

Unlimited Design Creativity - With so many styles, colors, and shapes available all you have to do is create the design of your dreams. In addition, when using Moltiles glass mosaics, the faded colors of the Classic line, when put together, become a uniform and harmonious design that gives you the look you dream of.

### Classic 3,8

Enjoy a welcoming addition to your home with this classic 3,8 glass mosaic tiles. Character and personality in the swimming pool mosaic.

Sheet 31.5x31.5cm / Chip Size 38x38mm / Thickness 6.2mm