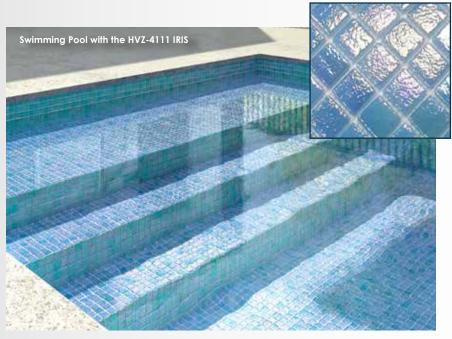

# Iris Line Glass Mosaic Viles

Whether you're adding a new texture to your interior walls or using it in place with natural light, our Iris Line's Glass Tiles add the perfect amount of visual intrigue. The result is an eye-catching look that is sure to complement the decor around it. The glass tiles are made in a translucent iridescent color with a polished finish that varies with lighting. Available in 12.40 " x 20.86" and 12.40 " x 12.40" for wall, floor, and shower applications.

IRIS LINE
Change of
tone
according to
the angle and
intensity of
the lighting.