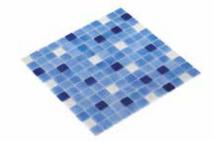

## Mix Classic Line

These glass tiles are specially cut to create a wide variety of colors and interesting effects, as well as many patterns and mixed colors. The mosaic glass tiles are made from recycled glass. Translucent glaze fired onto the back of each tile is perfect for use in pool areas. This mosaic tile is highly durable, available in multiple styles, and finished with a thick grout joint for easy installation.

### Mix Classic Line

The glass mosaic tile features in this design make for a stunning and unique look in your home. The range of colors and texture in the glass mosaic tiles used in the creation of this design make it perfect for an accent wall or focal point in any room.