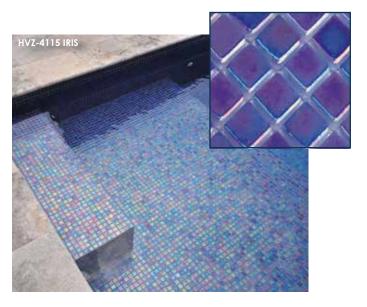

# Iris Line Glass Mosaic Viles

Whether you're adding a new texture to your interior walls or using it in place with natural light, our Iris Line's Glass Tiles add the perfect amount of visual intrigue. The result is an eye-catching look that is sure to complement the decor around it. The glass tiles are made in a translucent iridescent color with a polished finish that varies with lighting. Available in 12.40 " x 20.86" and 12.40 " x 12.40" for wall, floor, and shower applications.

IRIS LINE
Change of
tone
according to
the angle and
intensity of
the lighting.