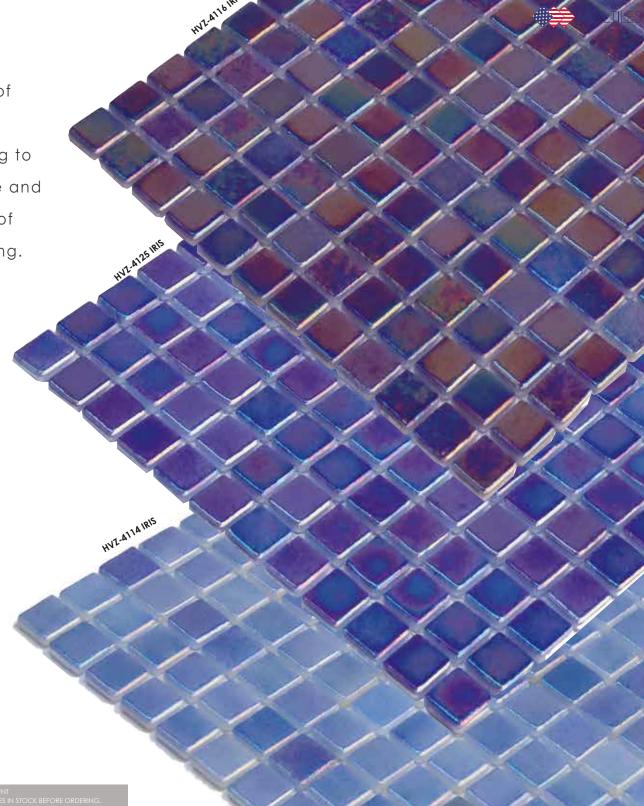

# Iris Line Glass Mosaic Viles

Whether you're adding a new texture to your interior walls or using it in place with natural light, our Iris Line's Glass Tiles add the perfect amount of visual intrigue. The result is an eye-catching look that is sure to complement the decor around it. The glass tiles are made in a translucent iridescent color with a polished finish that varies with lighting. Available in 12.40 " x 20.86" and 12.40 " x 12.40" for wall, floor, and shower applications.

IRIS LINE
Change of
tone
according to
the angle and
intensity of
the lighting.