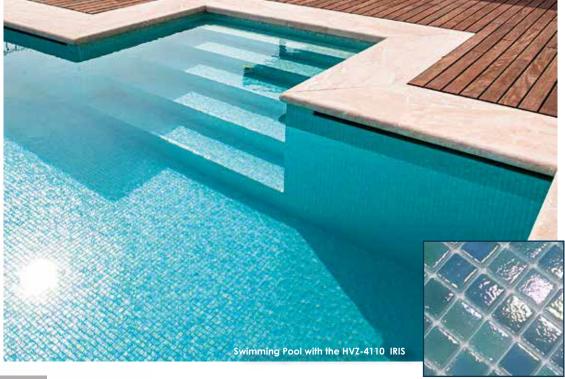

# Iris Line Glass Mosaic Viles

Whether you're adding a new texture to your interior walls or using it in place with natural light, our Iris Line's Glass Tiles add the perfect amount of visual intrigue. The result is an eye-catching look that is sure to complement the decor around it. The glass tiles are made in a translucent iridescent color with a polished finish that varies with lighting. Available in 12.40 " x 20.86" and 12.40 " x 12.40" for wall, floor, and shower applications.

IRIS LINE
Change of
tone
according to
the angle and
intensity of
the lighting.