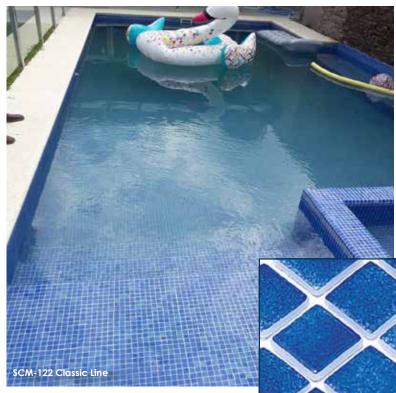

### Classic

Unlimited Design Creativity - With so many styles, colors, and shapes available all you have to do is create the design of your dreams. In addition, when using Moltiles glass mosaics, the faded colors of the Classic line, when put together, become a uniform and harmonious design that gives you the look you dream of.

## Mix Classic Line

These glass tiles are specially cut to create a wide variety of colors and interesting effects, as well as many patterns and mixed colors. The mosaic glass tiles are made from recycled glass. Translucent glaze fired onto the back of each tile is perfect for use in pool areas. This mosaic tile is highly durable, available in multiple styles, and finished with a thick grout joint for easy installation.