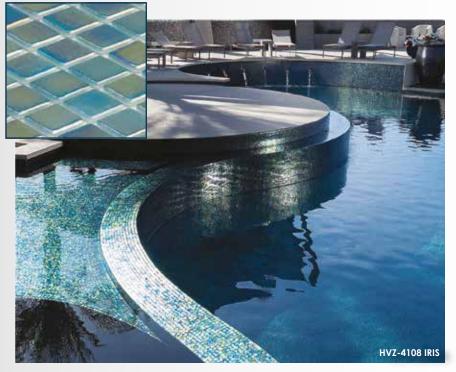

# Iris Line Glass Mosaic Viles

Whether you're adding a new texture to your interior walls or using it in place with natural light, our Iris Line's Glass Tiles add the perfect amount of visual intrigue. The result is an eye-catching look that is sure to complement the decor around it. The glass tiles are made in a translucent iridescent color with a polished finish that varies with lighting. Available in 12.40 " x 20.86" and 12.40 " x 12.40" for wall, floor, and shower applications.

IRIS LINE
Change of
tone
according to
the angle and
intensity of
the lighting.