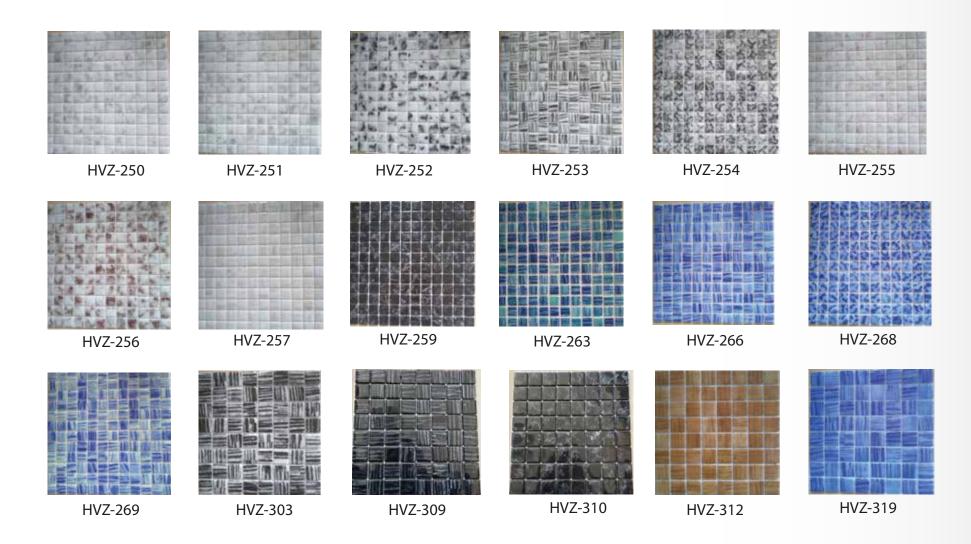

### Classic

Unlimited Design Creativity - With so many styles, colors, and shapes available all you have to do is create the design of your dreams. In addition, when using Moltiles glass mosaics, the faded colors of the Classic line, when put together, become a uniform and harmonious design that gives you the look you dream of.

## Mix Classic Line

These glass tiles are specially cut to create a wide variety of colors and interesting effects, as well as many patterns and mixed colors. The mosaic glass tiles are made from recycled glass. Translucent glaze fired onto the back of each tile is perfect for use in pool areas. This mosaic tile is highly durable, available in multiple styles, and finished with a thick grout joint for easy installation.

### Mix Classic Line

The glass mosaic tile features in this design make for a stunning and unique look in your home. The range of colors and texture in the glass mosaic tiles used in the creation of this design make it perfect for an accent wall or focal point in any room.