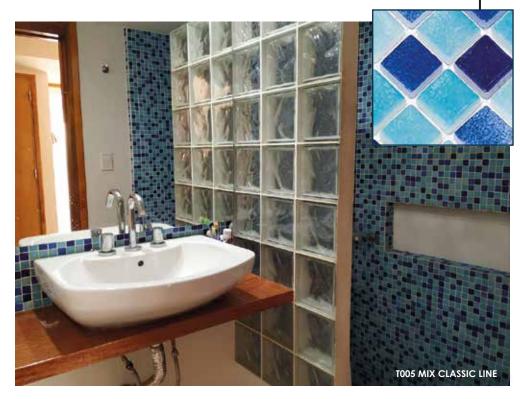

## Mix Classic Line

These glass tiles are specially cut to create a wide variety of colors and interesting effects, as well as many patterns and mixed colors. The mosaic glass tiles are made from recycled glass. Translucent glaze fired onto the back of each tile is perfect for use in pool areas. This mosaic tile is highly durable, available in multiple styles, and finished with a thick grout joint for easy installation.

### Mix Classic Line

The glass mosaic tile features in this design make for a stunning and unique look in your home. The range of colors and texture in the glass mosaic tiles used in the creation of this design make it perfect for an accent wall or focal point in any room.