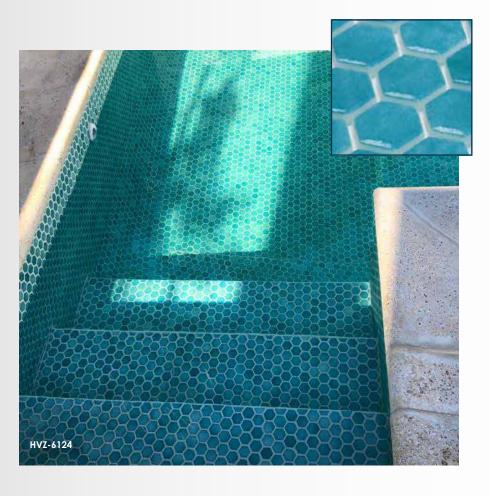

Welcome to our Hexagon Glass Mosaic line. Here, you will find various styles and colors specially selected and design to create a luxurious space.

Hexagon

Designed to add a modern and stylish touch to your home. This small glass mosaic tile can be used on walls and floors. Hexagonal mosaic style with recycled glass that offers a variety of creative combinations and diverse beauty.

Our Glass mosaic tiles are perfect for any project and will help to create a great look in areas such as bathrooms, kitchens, and swimming pools. Made from recycled glass these tiles feature a hexagon line collection that guarantees high-quality results with every tile that you lay.