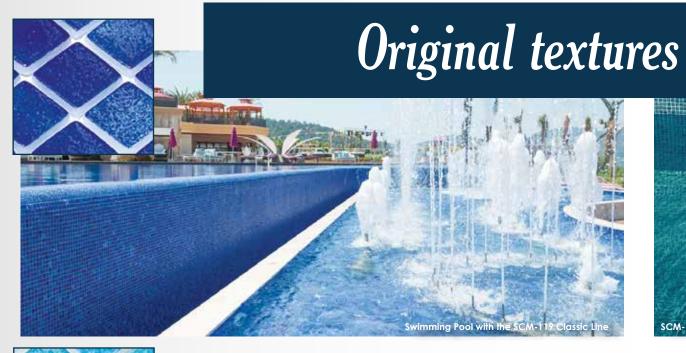

## Mix Classic Line

These glass tiles are specially cut to create a wide variety of colors and interesting effects, as well as many patterns and mixed colors. The mosaic glass tiles are made from recycled glass. Translucent glaze fired onto the back of each tile is perfect for use in pool areas. This mosaic tile is highly durable, available in multiple styles, and finished with a thick grout joint for easy installation.

### Mix Classic Line

The glass mosaic tile features in this design make for a stunning and unique look in your home. The range of colors and texture in the glass mosaic tiles used in the creation of this design make it perfect for an accent wall or focal point in any room.