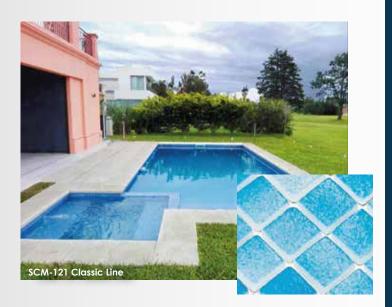

### Classic

Unlimited Design Creativity - With so many styles, colors, and shapes available all you have to do is create the design of your dreams. In addition, when using Moltiles glass mosaics, the faded colors of the Classic line, when put together, become a uniform and harmonious design that gives you the look you dream of.

## Mix Classic Line

These glass tiles are specially cut to create a wide variety of colors and interesting effects, as well as many patterns and mixed colors. The mosaic glass tiles are made from recycled glass. Translucent glaze fired onto the back of each tile is perfect for use in pool areas. This mosaic tile is highly durable, available in multiple styles, and finished with a thick grout joint for easy installation.