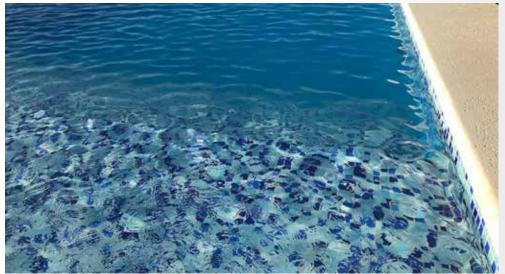

## Mix Classic Line

These glass tiles are specially cut to create a wide variety of colors and interesting effects, as well as many patterns and mixed colors. The mosaic glass tiles are made from recycled glass. Translucent glaze fired onto the back of each tile is perfect for use in pool areas. This mosaic tile is highly durable, available in multiple styles, and finished with a thick grout joint for easy installation.