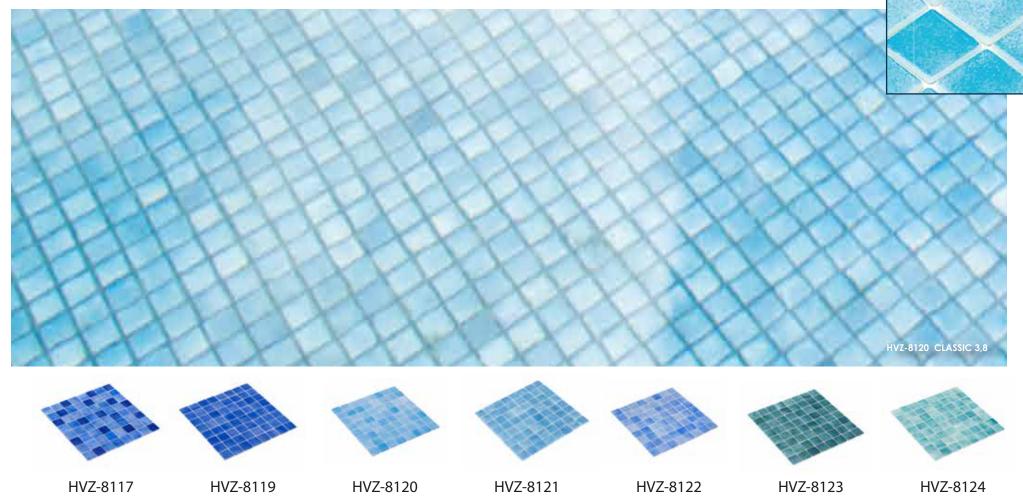

### Classic 3,8

Enjoy a welcoming addition to your home with this classic 3,8 glass mosaic tiles. Character and personality in the swimming pool mosaic.

Sheet 31.5x31.5cm / Chip Size 38x38mm / Thickness 6.2mm