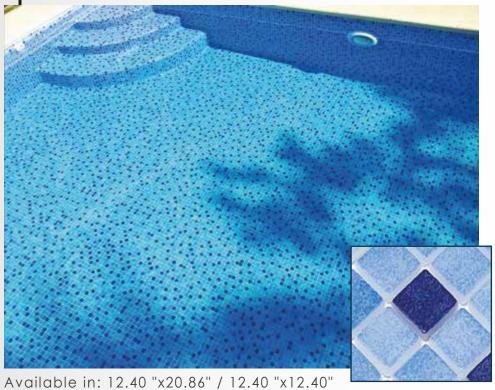

# Iris Line Glass Mosaic Viles

Whether you're adding a new texture to your interior walls or using it in place with natural light, our Iris Line's Glass Tiles add the perfect amount of visual intrigue. The result is an eye-catching look that is sure to complement the decor around it. The glass tiles are made in a translucent iridescent color with a polished finish that varies with lighting. Available in 12.40 " x 20.86" and 12.40 " x 12.40" for wall, floor, and shower applications.

IRIS LINE
Change of
tone
according to
the angle and
intensity of
the lighting.