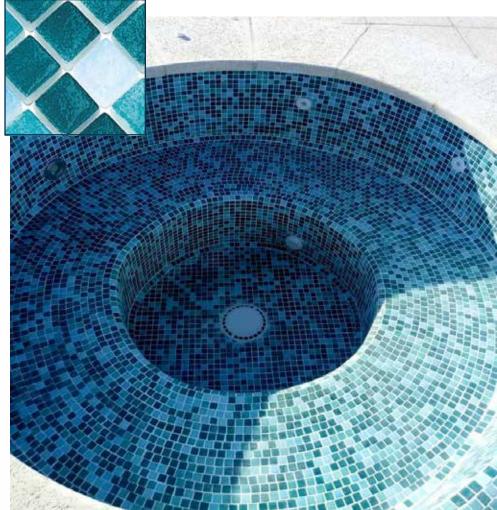

## Grey Colors

Tiles with grey shades add a unique look to any swimming pool. These mosaic glass tiles can fit the modern and classic interiors of a pool area or a bathroom, reflecting the owner's style and taste.