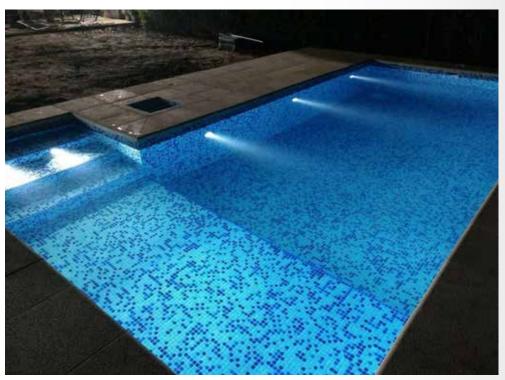

iles offer a subtle sheen and clarity not offered by regular glass chips. Glass mosaic tile is the perfect finishing touch to any swimming pool project. Available in a wide variety of colors and sizes, they can add both color and beauty to your mosaic designs. Used individually or in mosaic design, these glass tiles are perfect for creating a unique poolside look.





## Mix Classic Line

These glass tiles are specially cut to create a wide variety of colors and interesting effects, as well as many patterns and mixed colors. The mosaic glass tiles are made from recycled glass. Translucent glaze fired onto the back of each tile is perfect for use in pool areas. This mosaic tile is highly durable, available in multiple styles, and finished with a thick grout joint for easy installation.





Pool with Mix T005, night view.





### Mix Classic Line

The glass mosaic tile features in this design make for a stunning and unique look in your home. The range of colors and texture in the glass mosaic tiles used in the creation of this design make it perfect for an accent wall or focal point in any room.









HVZ-030

HVZ-053





# Iris Line Glass Mosaic Viles

Whether you're adding a new texture to your interior walls or using it in place with natural light, our Iris Line's Glass Tiles add the perfect amount of visual intrigue. The result is an eye-catching look that is sure to complement the decor around it. The glass tiles are made in a translucent iridescent color with a polished finish that varies with lighting. Available in 12.40 " x 20.86" and 12.40 " x 12.40" for wall,