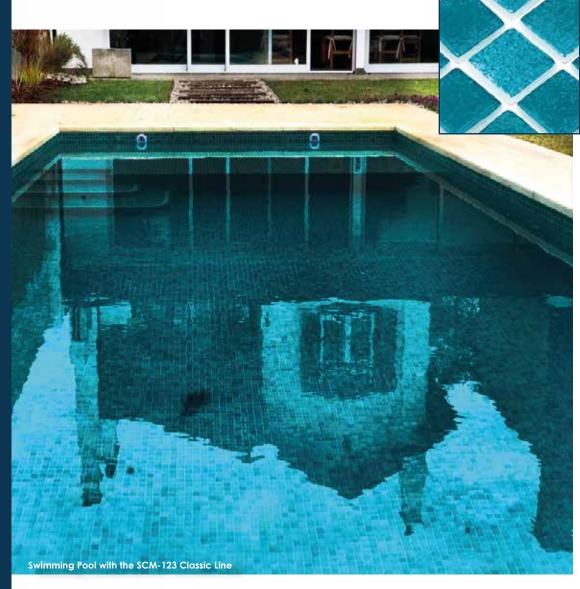

### Classic

Unlimited Design Creativity - With so many styles, colors, and shapes available all you have to do is create the design of your dreams. In addition, when using Moltiles glass mosaics, the faded colors of the Classic line, when put together, become a uniform and harmonious design that gives you the look you dream of.

## Mix Classic Line

These glass tiles are specially cut to create a wide variety of colors and interesting effects, as well as many patterns and mixed colors. The mosaic glass tiles are made from recycled glass. Translucent glaze fired onto the back of each tile is perfect for use in pool areas. This mosaic tile is highly durable, available in multiple styles, and finished with a thick grout joint for easy installation.