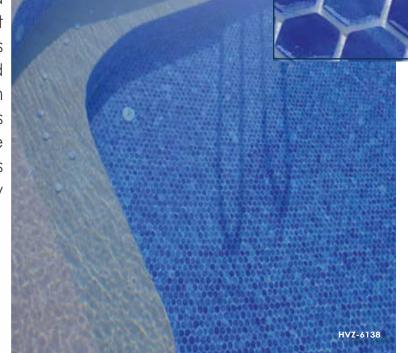

Welcome to our Hexagon Glass Mosaic line. Here, you will find various styles and colors specially selected and design to create a luxurious space.

Hexagon

Designed to add a modern and stylish touch to your home. This small glass mosaic tile can be used on walls and floors. Hexagonal mosaic style with recycled glass that offers a variety of creative combinations and diverse beauty.

Our Glass mosaic tiles are perfect for any project and will help to create a great look in areas such as bathrooms, kitchens, and swimming pools. Made from recycled glass these tiles feature a hexagon line collection that guarantees high-quality results with every tile that you lay.