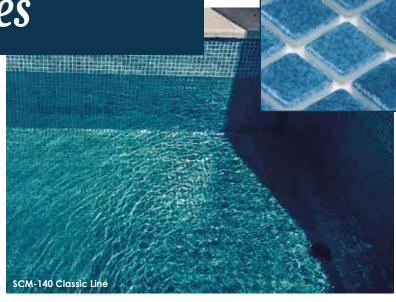

## Mix Classic Line

These glass tiles are specially cut to create a wide variety of colors and interesting effects, as well as many patterns and mixed colors. The mosaic glass tiles are made from recycled glass. Translucent glaze fired onto the back of each tile is perfect for use in pool areas. This mosaic tile is highly durable, available in multiple styles, and finished with a thick grout joint for easy installation.

### Mix Classic Line

The glass mosaic tile features in this design make for a stunning and unique look in your home. The range of colors and texture in the glass mosaic tiles used in the creation of this design make it perfect for an accent wall or focal point in any room.