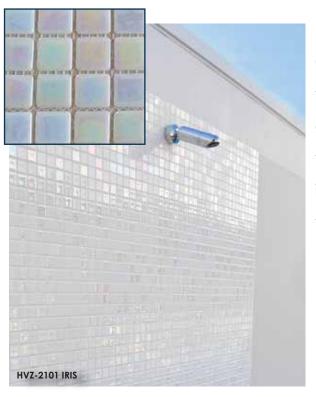

# Iris Line Glass Mosaic Viles

Whether you're adding a new texture to your interior walls or using it in place with natural light, our Iris Line's Glass Tiles add the perfect amount of visual intrigue. The result is an eye-catching look that is sure to complement the decor around it. The glass tiles are made in a translucent iridescent color with a polished finish that varies with lighting. Available in 12.40 " x 20.86" and 12.40 " x 12.40" for wall, floor, and shower applications.

IRIS LINE
Change of
tone
according to
the angle and
intensity of
the lighting.