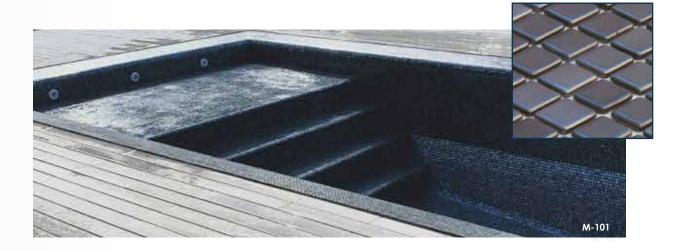

## Grey Colors

Tiles with grey shades add a unique look to any swimming pool. These mosaic glass tiles can fit the modern and classic interiors of a pool area or a bathroom, reflecting the owner's style and taste.