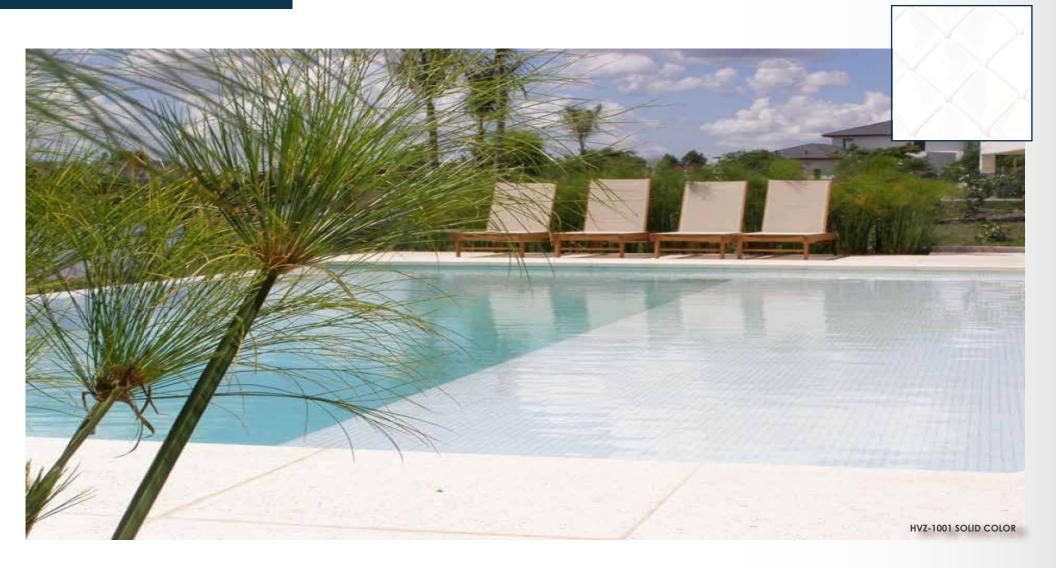

# Total White

These solid glass mosaic tiles offer a subtle sheen and clarity not offered by regular glass chips. Glass mosaic tile is the perfect finishing touch to any swimming pool project. Available in a wide variety of colors and sizes, they can add both color and beauty to your mosaic designs. Used individually or in mosaic design, these glass tiles are perfect for creating a unique poolside look.