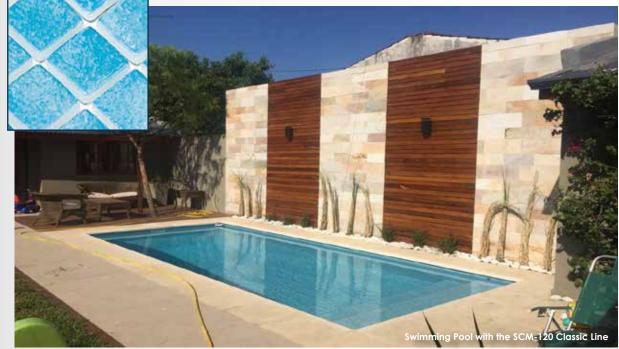

### Classic

Unlimited Design Creativity - With so many styles, colors, and shapes available all you have to do is create the design of your dreams. In addition, when using Moltiles glass mosaics, the faded colors of the Classic line, when put together, become a uniform and harmonious design that gives you the look you dream of.

## Mix Classic Line

These glass tiles are specially cut to create a wide variety of colors and interesting effects, as well as many patterns and mixed colors. The mosaic glass tiles are made from recycled glass. Translucent glaze fired onto the back of each tile is perfect for use in pool areas. This mosaic tile is highly durable, available in multiple styles, and finished with a thick grout joint for easy installation.