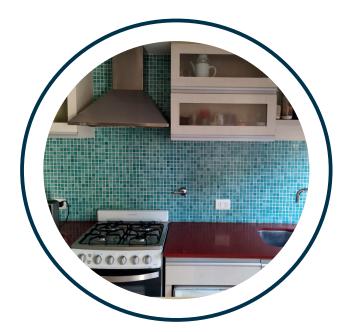

#### VISUAL APPEAL

Glass mosaic tiles are popular for their unmatched variety and visual appeal. Their non-porous attributes justifies their use in wet areas as in kitchen tiles, bathroom flooring and pool tiles.

Glass mosaic tiles are made from recycled glass. It is a unique decorative lining material that can be used in facades and interior surfaces of all kinds of buildings, in columns and columns, stair landings, and in bathrooms, swimming pools, floor and ceiling decorations.