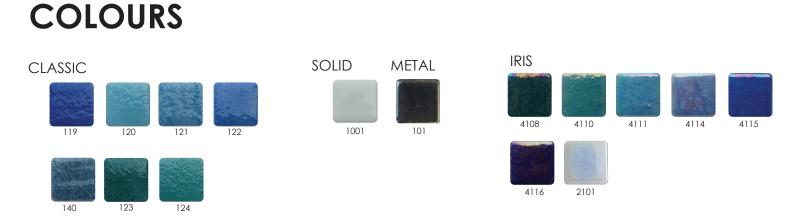

#### **ESPECIAL COLLECTIONS**

## Choose your Size

#### **MEASUREMENTS AND SUPPORTS**

Sheet 12.40 " x 12.40" / **31,5 x 31,5 cm.** Chip Size 0.98" x 0.98" / **25 x 25mm** Thickness 4.5mm

PUR

Sheet 12.40 " x 20.86" / **31,5 x 53 cm.** 

Chip Size 0.98" x 0.98" / **25 x 25mm** 

Thickness 4.5mm

### CLASSIC 3,8 / HEXAGON

Sheet 31.5x31.5cm / Chip Size 38x38mm / Thickness 6.2mm