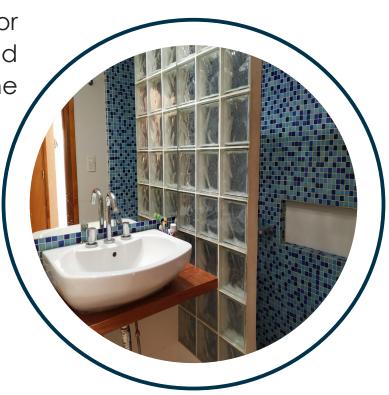

#### VISUAL APPEAL

Glass mosaic tiles are popular for their unmatched variety and visual appeal. Their non-porous attributes justifies their use in wet areas as in kitchen tiles, bathroom flooring and pool tiles.

Glass mosaic tiles are made from recycled glass. It is a unique decorative lining material that can be used in facades and interior surfaces of all kinds of buildings, in columns and columns, stair landings, and in bathrooms, swimming pools, floor and ceiling decorations.