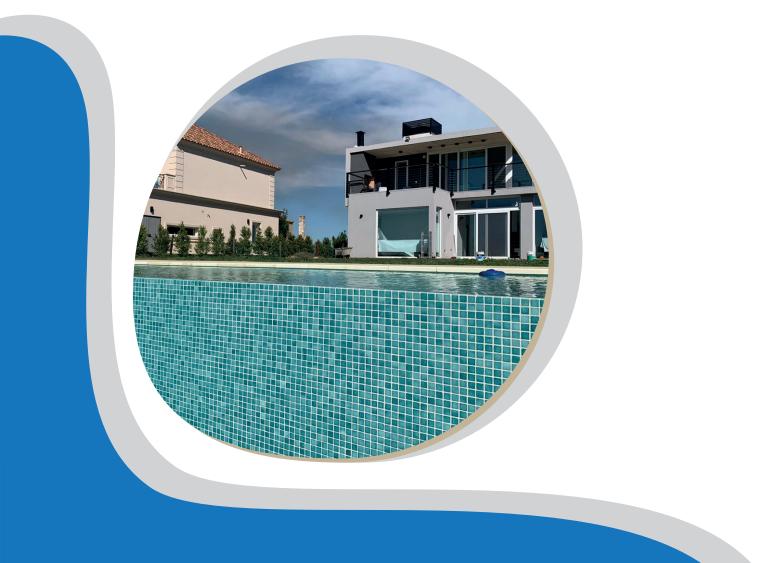

#### **DESIGN FLEXIBILITY**

MOLTILES

The glass reflects light, making your pool appear larger, also the small size of tiles allows greater flexibility and control in creating designs, giving a decorative look to any setting.

Glass mosaic tiles are made from recycled glass. It is a unique decorative lining material that can be used in facades and interior surfaces of all kinds of buildings, in columns and columns, stair landings, and in bathrooms, swimming pools, floor and ceiling decorations.