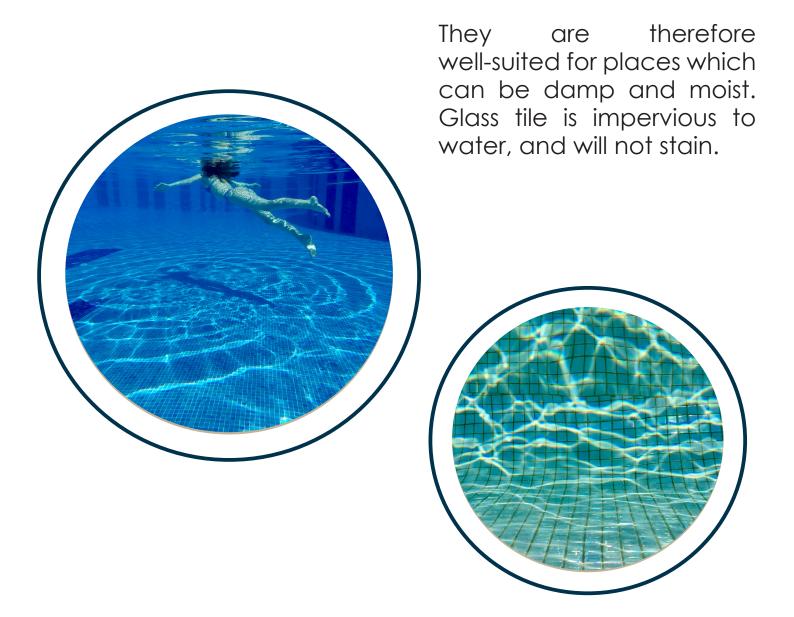

#### **DURABILITY AND MAINTENANCE**

Tile is easier to clean than rendered surfaces and requires less maintenance, is a stable non-porous material. This makes it resistant to staining and damage by chemicals or mould.